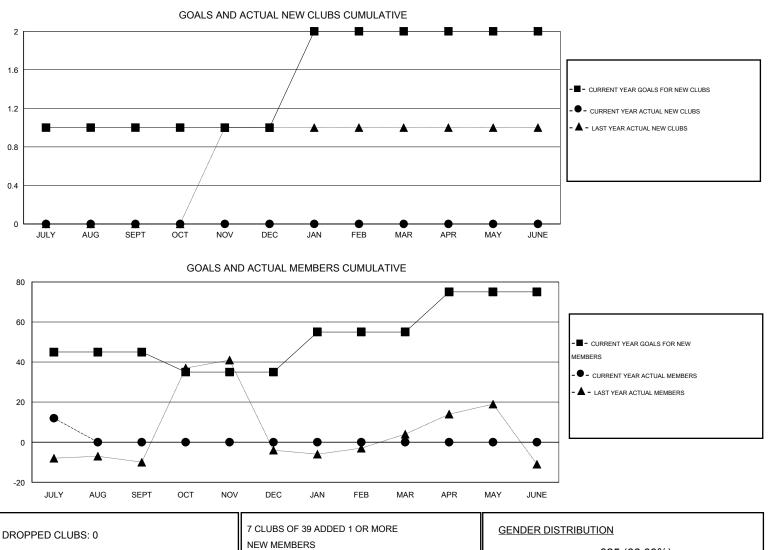

## GMT: CARL HARRELL

| LOCATION TENNESSE |
|-------------------|
|-------------------|

| GMT: CARL HARRELL LOCATION TENNESSE |                  |                     |                            |                             | E             |                    |                                  |                              | GMT CA 1                    |  |
|-------------------------------------|------------------|---------------------|----------------------------|-----------------------------|---------------|--------------------|----------------------------------|------------------------------|-----------------------------|--|
| Clubs                               |                  |                     |                            |                             | Members       |                    |                                  |                              |                             |  |
|                                     | RESU             | LTS FOR 2014-2015   |                            |                             |               | RESU               | ILTS FOR 2014-2015               |                              |                             |  |
| QUARTER                             | NEW CLUB<br>GOAL | ACTUAL NEW<br>CLUBS | ACTUAL<br>DROPPED<br>CLUBS | ACTUAL NET<br>GAIN/<br>LOSS | QUARTER       | NEW MEMBER<br>GOAL | ACTUAL TOTAL<br>MEMBERS<br>ADDED | ACTUAL<br>DROPPED<br>MEMBERS | ACTUAL NET<br>GAIN/<br>LOSS |  |
| JULY/AUG/SEPT                       | 1                | 0                   | 0                          | 0                           | JULY/AUG/SEPT | 45                 | 19                               | 7                            | 12                          |  |
| OCT/NOV/DEC                         | 0                | 0                   | 0                          | 0                           | OCT/NOV/DEC   | -10                | 0                                | 0                            | 0                           |  |
| JAN/FEB/MAR                         | 1                | 0                   | 0                          | 0                           | JAN/FEB/MAR   | 20                 | 0                                | 0                            | 0                           |  |
| APR/MAY/JUNE                        | 0                | 0                   | 0                          | 0                           | APR/MAY/JUNE  | 20                 | 0                                | 0                            | 0                           |  |

| DROPPED CLUBS: 0                    |             | 7 CLUBS OF 39 ADDED 1 OR MORE<br>NEW MEMBERS | GENDER DISTR       | 625 (66.00%) |            |
|-------------------------------------|-------------|----------------------------------------------|--------------------|--------------|------------|
| DROPPED MEMBERS                     |             |                                              | FEMALE             | 322 (34.00%) |            |
| DECEASED<br>CLUB CANCELLED<br>OTHER | 1<br>0<br>6 | CLICK HERE FOR HEALTH<br>ASSESSMENT DATA     | FAMILY UNIT MEMBER |              | 227<br>113 |
| TOTAL                               | 7           |                                              | NON-HEAD OF HOUSE  |              | 114        |